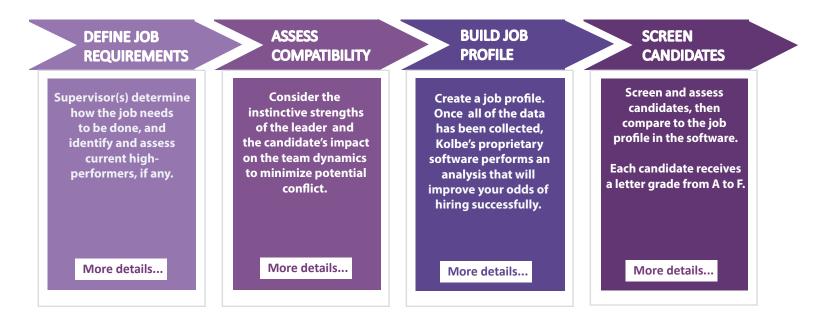

## The Kolbe RightFit™ Process

Congratulations! Using RightFit makes finding the "right" person for the right job easier and less expensive. Get started by following this simple step-by-step process:

Personalized service is available every step of the way – call your account representative to set up time with a Master Consultant.